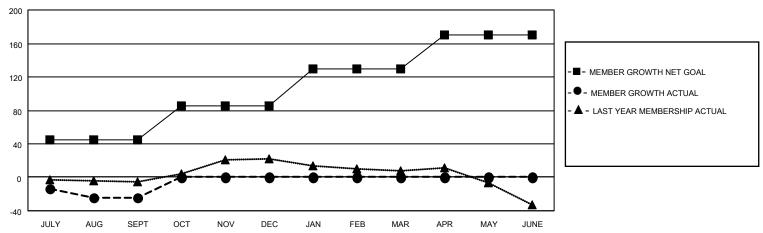

### GOALS AND ACTUAL MEMBERS CUMULATIVE

| DROPPED CLUBS: 1 |    | 5 CLUBS OF 46 ADDED 1 OR<br>MORE NEW MEMBERS | GENDER DISTRIBUTION                 |              |  |
|------------------|----|----------------------------------------------|-------------------------------------|--------------|--|
|                  |    | WORL NEW WEWDERO                             | MALE                                | 625 (53.01%) |  |
|                  |    |                                              | FEMALE 554 (46.99%)                 |              |  |
| DROPPED MEMBERS  |    |                                              | NON BINARY                          | 0 (0.00%)    |  |
|                  |    |                                              | PREFER NOT TO ANSWER 0 (0.00%)      |              |  |
| DECEASED         | 6  |                                              |                                     | ,            |  |
| CLUB CANCELLED   | 7  | CLICK HERE FOR CUMULATIVE                    | TOTAL FAMILY UNIT MEMBERS           | 314          |  |
| OTHER            | 24 | MEMBERSHIP DATA                              |                                     |              |  |
| TOTAL 37         |    |                                              | FAMILY MEMBERS PAYING HALF DUES 159 |              |  |
|                  |    |                                              |                                     |              |  |